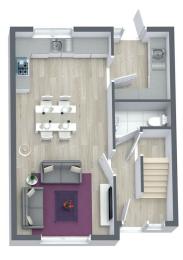

#### TOWNHOUSES

NOW AVAILABLE TO RESERVE

THE MUIR 3 Bedroom Townhouse
THE KAMAL 4 Bedroom Townhouse
THE NORFOLK 3 Bedroom Townhouse
THE CAIRNS 3 Bedroom Townhouse

THE MUIR 3 Bedroom Townhouse

Mid or end terrace modern three bedroom family home set over three levels and providing plenty of space and a great layout. This impressive home delivers generous living spaces including an open plan lounge, dining room and modern kitchen with integrated appliances which runs the full depth of the home. The ground floor is completed by a WC off the hall and a useful separate utility room. Two of the three bedrooms, both with fitted wardrobes, are on the first floor along with a family bathroom. On the top floor the principal bedroom offers a degree of privacy away from the rest of the home and offers great space, an en-suite shower room and various storage spaces including access to attic storage. Driveway parking and private gardens complete this great family home.

#### **Ground Floor**

Lounge/Dining/Kitchen 3.3m x 7.4m 10ft 8in x 24ft 2in Utility 2.2m x 2.4m 7ft 2in x 7ft 8in WC 2.1m x 0.93m 6ft 8in x 3ft 0in

#### **First Floor**

Bedroom one 3.3m x 3.3m 10ft 8in x 10ft 8in Bedroom two 3.3m x 2.4m 10ft 8in x 7ft 8in Bathroom 2.1m x 2.0m 6ft 8in x 6ft 5in

**Top Floor** 

Bedroom three 4.5m x 3.7m 14ft 7in x 12ft 1in En-suite 2.1m x 1.2m 6ft 8in x 3ft 9in Another new home to the Urban Union range, The Cairns is a mid or end terrace three bedroom home. Modern in layout with plenty of space and light, this impressive home delivers a roof terrace along with generous living spaces including the ground floor family sized open plan kitchen/dining area with integrated appliances. Also on the ground floor is a WC and bedroom which could easily be used as a home office or additional sitting/family room. Two bedrooms, both with fitted wardrobes and a family bathroom sit on the first floor The top floor provides a fantastic living space made up of the lounge and an almost six metre terrace to let you take in the city views. Driveway parking complete this great new style of home.