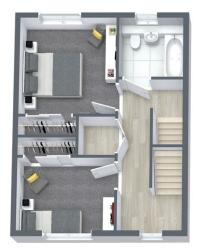

#### **First Floor**

Bedroom one 3.3m x 3.3m 10ft 8in x 10ft 8in Bedroom two 3.3m x 2.4m 10ft 8in x 7ft 8in Bathroom 2.1m x 2.0m 6ft 8in x 6ft 5in

**Top Floor** 

Bedroom three 4.5m x 3.7m 14ft 7in x 12ft 1in En-suite 2.1m x 1.2m 6ft 8in x 3ft 9in Another new home to the Urban Union range, The Cairns is a mid or end terrace three bedroom home. Modern in layout with plenty of space and light, this impressive home delivers a roof terrace along with generous living spaces including the ground floor family sized open plan kitchen/dining area with integrated appliances. Also on the ground floor is a WC and bedroom which could easily be used as a home office or additional sitting/family room. Two bedrooms, both with fitted wardrobes and a family bathroom sit on the first floor The top floor provides a fantastic living space made up of the lounge and an almost six metre terrace to let you take in the city views. Driveway parking complete this great new style of home.