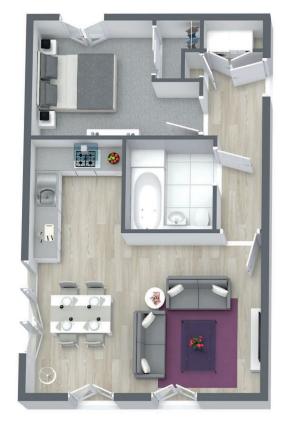

#### **APARTMENTS**

NOW AVAILABLE TO RESERVE

- 20 THE DENHAM 2 Bedroom Apartment
  - **THE COBURG** 1 Bedroom Apartment
  - THE MACKIE 1 Bedroom Apartment

The Denham is the perfect example of one of our most popular and award winning apartments. Generous in layout and modern in both style and finishes, this two bedroom apartment is available across a choice of floors and positions. Embracing open plan living, the lounge/ dining/kitchen is flooded with natural light from the full height french style doors. The kitchen's contemporary styling with integrated appliances combine the most important rooms in the home to create a large space to connect and socialise. Both bedrooms are spacious and the principal bedroom features an en-suite shower room. There is a family bathroom and a useful separate utility room to complete the accommodation.

#### TWENTY PLOTS AVAILABLE: 1,3,5,7,8,9,10,11,12,13,14,15,16,17,18,19,20,21,22 & 23

THE DENHAM 2 Bedroom Apartment

Lounge/Dining/Kitchen 3.9m x 6.0m 12ft 7in x 19ft 6in

Bedroom one 3.4m x 3.2m 11ft 1in x 10ft 4in

En-suite 2.1m x 1.3m 6ft 8in x 4ft 2in

Bedroom two 3.9m x 2.8m 12ft 7in x 9ft 1in

Bathroom 2.1m x 2.1m 6ft 8in x 6ft 8in THE MACKIE 1 Bedroom Apartment

Where compact spaces blend perfectly with big ideas. There are just two 'Mackie' one bedroom apartments in phase three at Laurieston Living. One on the first and one on the second floor of this end of terrace block. The Mackie maximises the internal space to deliver quality, comfort and flexibility in a cleverly designed layout. The L shaped open plan lounge/dining/kitchen has opening French style doors to enhance the natural light. The utility room is separate to ensure a noise free living space and the bedroom provides generous wardrobe space. The accommodation is completed by a bright bathroom with shower over bath. A great modern first home.