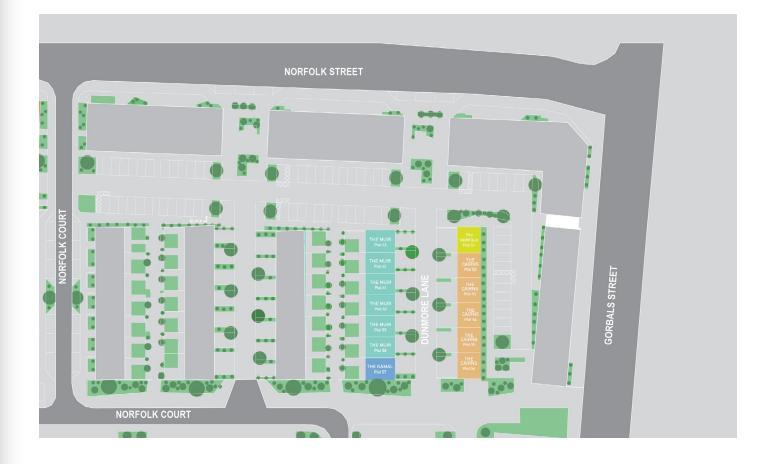

#### PHASE THREE

This phase of 191 new homes and apartments at Laurieston Living continues Urban Union's successful regeneration of the Gorbals area which has already benefited from 537 new homes.

Phase three at Laurieston Living is set to complete in Summer 2026 and forms part of the wider Laurieston Transformational Regeneration Area (TRA). The £140 million revitalisation is part of the Transforming Communities: Glasgow (TC:G), a programme that aims to regenerate eight key neighbourhoods across the city.

#### TOWNHOUSES

NOW AVAILABLE TO RESERVE

THE MUIR 3 Bedroom Townhouse
THE KAMAL 4 Bedroom Townhouse
THE NORFOLK 3 Bedroom Townhouse
THE CAIRNS 3 Bedroom Townhouse

THE MUIR 3 Bedroom Townhouse

Mid or end terrace modern three bedroom family home set over three levels and providing plenty of space and a great layout. This impressive home delivers generous living spaces including an open plan lounge, dining room and modern kitchen with integrated appliances which runs the full depth of the home. The ground floor is completed by a WC off the hall and a useful separate utility room. Two of the three bedrooms, both with fitted wardrobes, are on the first floor along with a family bathroom. On the top floor the principal bedroom offers a degree of privacy away from the rest of the home and offers great space, an en-suite shower room and various storage spaces including access to attic storage. Driveway parking and private gardens complete this great family home.

SIX PLOTS AVAILABLE: 58, 59, 60, 61, 62, 63

#### FIVE PLOTS AVAILABLE: 52, 53, 54, 55, 56

THE CAIRNS 3 Bedroom Townhouse

**ONE PLOT AVAILABLE: 51** 

#### **ONE PLOT AVAILABLE: 57**

THE KAMAL 4 Bedroom Townhouse