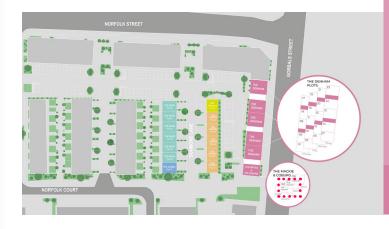

En-suite 2.1m x 1.3m 6ft 8in x 4ft 2in

Bedroom two 3.9m x 2.8m 12ft 7in x 9ft 1in

Bathroom 2.1m x 2.1m 6ft 8in x 6ft 8in THE MACKIE 1 Bedroom Apartment

Where compact spaces blend perfectly with big ideas. There are just two 'Mackie' one bedroom apartments in phase three at Laurieston Living. One on the first and one on the second floor of this end of terrace block. The Mackie maximises the internal space to deliver quality, comfort and flexibility in a cleverly designed layout. The L shaped open plan lounge/dining/kitchen has opening French style doors to enhance the natural light. The utility room is separate to ensure a noise free living space and the bedroom provides generous wardrobe space. The accommodation is completed by a bright bathroom with shower over bath. A great modern first home.

TWO PLOTS AVAILABLE: 2 & 4

Lounge/Dining 5.5m x 3.8m 18ft 0in x 12ft 4in Kitchen 2.1m x 2.2m 6ft 8in x 7ft 2in Bedroom 4.0m x 2.8m 13ft 1in x 9ft 1in Bathroom 2.1m x 2.1m 6ft 8in x 6ft 8in Similar in layout to The Mackie but with an additional fixed window panel in the lounge, The Coburg is a one off, one bedroom apartment on the top floor of this end of terrace block. The internal space is maximised to deliver quality, comfort and flexibility in a cleverly designed layout. The L shaped open plan lounge/dining/kitchen has opening French style doors and extra window to deliver even more light. The utility room is separate to ensure a noise free living space and the bedroom provides generous wardrobe space. The accommodation is completed by a bright bathroom with shower over bath. A great modern first home.