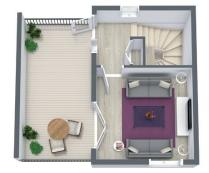

#### **First Floor**

Bedroom one 3.3m x 3.3m 10ft 8in x 10ft 8in Bedroom two 3.3m x 2.4m 10ft 8in x 7ft 8in Bathroom 2.1m x 2.0m 6ft 8in x 6ft 5in

**Top Floor** 

Bedroom three 4.5m x 3.7m 14ft 7in x 12ft 1in En-suite 2.1m x 1.2m 6ft 8in x 3ft 9in Another new home to the Urban Union range, The Cairns is a mid or end terrace three bedroom home. Modern in layout with plenty of space and light, this impressive home delivers a roof terrace along with generous living spaces including the ground floor family sized open plan kitchen/dining area with integrated appliances. Also on the ground floor is a WC and bedroom which could easily be used as a home office or additional sitting/family room. Two bedrooms, both with fitted wardrobes and a family bathroom sit on the first floor The top floor provides a fantastic living space made up of the lounge and an almost six metre terrace to let you take in the city views. Driveway parking complete this great new style of home.

#### **Top Floor**

Lounge 3.6m x 3.5m 11ft 8in x 11ft 4in Balcony 2.8m x 5.9m 9ft 1in x 19ft 3in THE NORFOLK 3 Bedroom Townhouse

A brand new addition to the Urban Union range of homes, this one off three bedroom family home has a contemporary layout which now includes a stunning roof terrace. Built with the needs of a modern family in mind, the ground floor features a spacious dining sized kitchen, WC and a bedroom which could easily be used as a home office or sitting/TV room. Two further bedrooms, both with fitted wardrobes and a family bathroom are on the first floor. The bright top floor is where you can relax in the spacious lounge which provides french door access to the generous roof terrace with city views. Unique to the Norfolk, the end terrace position means the roof terrace affords open aspects from three elevations. Storage features on every level and driveway parking complete this unique family home.