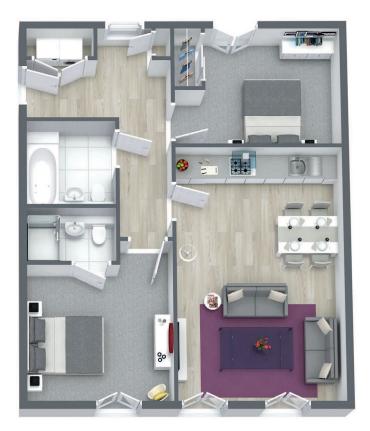

#### **APARTMENTS**

NOW AVAILABLE TO RESERVE

- 20 THE DENHAM 2 Bedroom Apartment
  - **THE COBURG** 1 Bedroom Apartment
  - THE MACKIE 1 Bedroom Apartment

The Denham is the perfect example of one of our most popular and award winning apartments. Generous in layout and modern in both style and finishes, this two bedroom apartment is available across a choice of floors and positions. Embracing open plan living, the lounge/ dining/kitchen is flooded with natural light from the full height french style doors. The kitchen's contemporary styling with integrated appliances combine the most important rooms in the home to create a large space to connect and socialise. Both bedrooms are spacious and the principal bedroom features an en-suite shower room. There is a family bathroom and a useful separate utility room to complete the accommodation.

#### TWENTY PLOTS AVAILABLE: 1,3,5,7,8,9,10,11,12,13,14,15,16,17,18,19,20,21,22 & 23

THE DENHAM 2 Bedroom Apartment

Lounge/Dining/Kitchen 3.9m x 6.0m 12ft 7in x 19ft 6in

Bedroom one 3.4m x 3.2m 11ft 1in x 10ft 4in

En-suite 2.1m x 1.3m 6ft 8in x 4ft 2in

Bedroom two 3.9m x 2.8m 12ft 7in x 9ft 1in

Bathroom 2.1m x 2.1m 6ft 8in x 6ft 8in THE MACKIE 1 Bedroom Apartment

Where compact spaces blend perfectly with big ideas. There are just two 'Mackie' one bedroom apartments in phase three at Laurieston Living. One on the first and one on the second floor of this end of terrace block. The Mackie maximises the internal space to deliver quality, comfort and flexibility in a cleverly designed layout. The L shaped open plan lounge/dining/kitchen has opening French style doors to enhance the natural light. The utility room is separate to ensure a noise free living space and the bedroom provides generous wardrobe space. The accommodation is completed by a bright bathroom with shower over bath. A great modern first home.