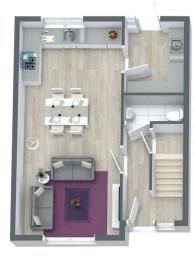

#### **Ground Floor**

Lounge/Dining/Kitchen 3.3m x 7.4m 10ft 8in x 24ft 2in Utility 2.2m x 2.4m 7ft 2in x 7ft 8in WC 2.1m x 0.93m 6ft 8in x 3ft 0in

#### **First Floor**

Bedroom one 3.3m x 3.3m 10ft 8in x 10ft 8in Bedroom two 3.3m x 2.4m 10ft 8in x 7ft 8in Bathroom 2.1m x 2.0m 6ft 8in x 6ft 5in

**Top Floor** 

Bedroom three 4.5m x 3.7m 14ft 7in x 12ft 1in En-suite 2.1m x 1.2m 6ft 8in x 3ft 9in Another new home to the Urban Union range, The Cairns is a mid or end terrace three bedroom home. Modern in layout with plenty of space and light, this impressive home delivers a roof terrace along with generous living spaces including the ground floor family sized open plan kitchen/dining area with integrated appliances. Also on the ground floor is a WC and bedroom which could easily be used as a home office or additional sitting/family room. Two bedrooms, both with fitted wardrobes and a family bathroom sit on the first floor The top floor provides a fantastic living space made up of the lounge and an almost six metre terrace to let you take in the city views. Driveway parking complete this great new style of home.