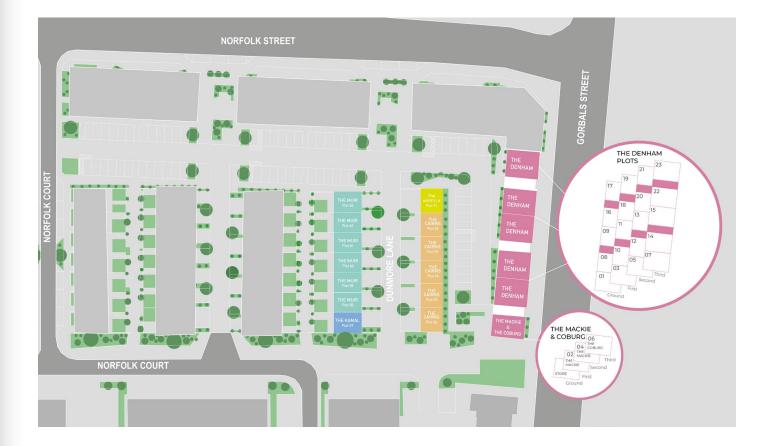

SIX PLOTS AVAILABLE: 58, 59, 60, 61, 62, 63

#### FIVE PLOTS AVAILABLE: 52, 53, 54, 55, 56

THE CAIRNS 3 Bedroom Townhouse

**ONE PLOT AVAILABLE: 51** 

#### **ONE PLOT AVAILABLE: 57**

THE KAMAL 4 Bedroom Townhouse

#### TWENTY PLOTS AVAILABLE: 1,3,5,7,8,9,10,11,12,13,14,15,16,17,18,19,20,21,22 & 23

THE DENHAM 2 Bedroom Apartment

Lounge/Dining/Kitchen 3.9m x 6.0m 12ft 7in x 19ft 6in

Bedroom one 3.4m x 3.2m 11ft 1in x 10ft 4in

TWO PLOTS AVAILABLE: 2 & 4

Lounge/Dining 5.5m x 3.8m 18ft 0in x 12ft 4in Kitchen 2.1m x 2.2m 6ft 8in x 7ft 2in Bedroom 4.0m x 2.8m 13ft 1in x 9ft 1in Bathroom 2.1m x 2.1m 6ft 8in x 6ft 8in Similar in layout to The Mackie but with an additional fixed window panel in the lounge, The Coburg is a one off, one bedroom apartment on the top floor of this end of terrace block. The internal space is maximised to deliver quality, comfort and flexibility in a cleverly designed layout. The L shaped open plan lounge/dining/kitchen has opening French style doors and extra window to deliver even more light. The utility room is separate to ensure a noise free living space and the bedroom provides generous wardrobe space. The accommodation is completed by a bright bathroom with shower over bath. A great modern first home.

#### ONE PLOT AVAILABLE: 6

THE COBURG 1 Bedroom Apartment

Lounge/Dining 5.5m x 3.8m 18ft 0in x 12ft 4in Kitchen 2.1m x 2.2m 6ft 8in x 7ft 2in

Bedroom 4.0m x 2.8m

13ft 1in x 9ft 1in Bathroom

2.1m x 2.1m 6ft 8in x 6ft 8in URBAN UNION IS A WHOLLY OWNED ROBERTSON COMPANY, MAKING US PART OF ONE OF THE LARGEST FAMILY- OWNED CONSTRUCTION, INFRASTRUCTURE AND SUPPORT SERVICES BUSINESSES IN THE UK.