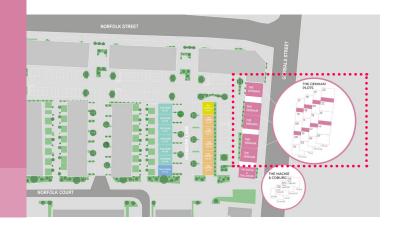

#### **APARTMENTS**

NOW AVAILABLE TO RESERVE

- 20 THE DENHAM 2 Bedroom Apartment
  - **THE COBURG** 1 Bedroom Apartment
  - THE MACKIE 1 Bedroom Apartment

The Denham is the perfect example of one of our most popular and award winning apartments. Generous in layout and modern in both style and finishes, this two bedroom apartment is available across a choice of floors and positions. Embracing open plan living, the lounge/ dining/kitchen is flooded with natural light from the full height french style doors. The kitchen's contemporary styling with integrated appliances combine the most important rooms in the home to create a large space to connect and socialise. Both bedrooms are spacious and the principal bedroom features an en-suite shower room. There is a family bathroom and a useful separate utility room to complete the accommodation.

#### TWENTY PLOTS AVAILABLE: 1,3,5,7,8,9,10,11,12,13,14,15,16,17,18,19,20,21,22 & 23

THE DENHAM 2 Bedroom Apartment

Lounge/Dining/Kitchen 3.9m x 6.0m 12ft 7in x 19ft 6in

Bedroom one 3.4m x 3.2m 11ft 1in x 10ft 4in