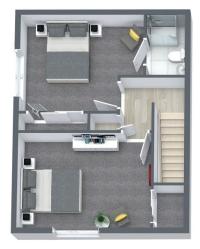

#### Top Floor

Bedroom three 4.5m x 3.2m 14ft 7in x 10ft 4in Bedroom four 4.2m x 3.3m 13ft 7in x 10ft 8in En-suite 1.2m x 2.0m 3ft 9in x 6ft 5in

**APARTMENT LIVING** 