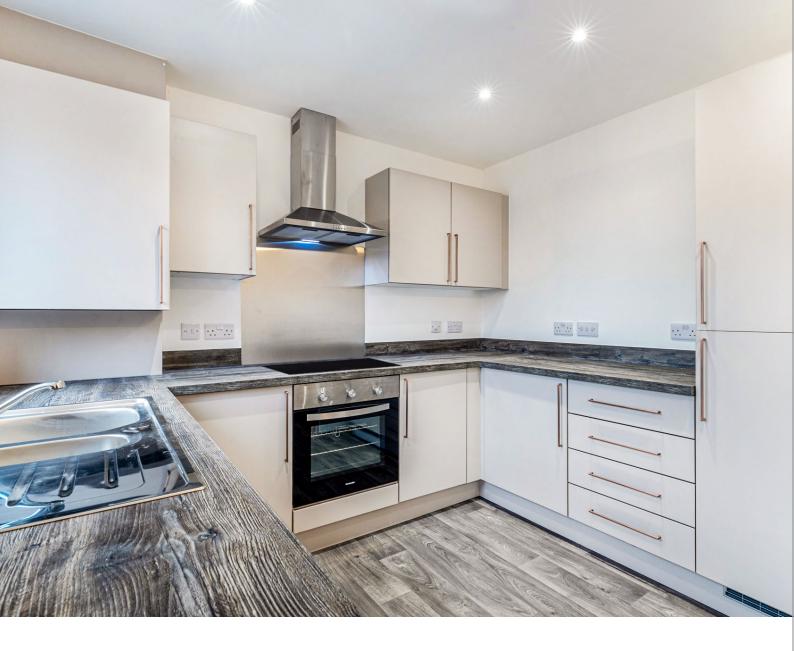

#### Kitchens

- Choice of contemporary style fitted kitchen and complementary worktop.
- Stainless steel one and a half bowl sink (where layout permits) with mixer tap.
- Stainless steel, single oven, electric hob, extractor hood and splashback to hob.
- There is a washing machine (houses only).
- There is a washer/dryer where layout permits or a freestanding washer/dryer within utility cupboard in apartments only.
- Integrated fridge/freezer.
- Plumbing for dishwasher (where layout permits).
- LED downlighters to ceiling