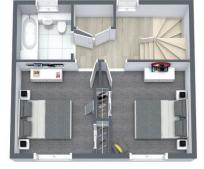

#### **First Floor**

Bedroom one 3.3m x 3.3m 10ft 8in x 10ft 8in Bedroom two 3.3m x 2.4m 10ft 8in x 7ft 8in Bathroom 2.1m x 2.0m 6ft 8in x 6ft 5in

**Top Floor** 

Bedroom three 4.5m x 3.7m 14ft 7in x 12ft 1in En-suite 2.1m x 1.2m 6ft 8in x 3ft 9in Another new home to the Urban Union range, The Cairns is a mid or end terrace three bedroom home. Modern in layout with plenty of space and light, this impressive home delivers a roof terrace along with generous living spaces including the ground floor family sized open plan kitchen/dining area with integrated appliances. Also on the ground floor is a WC and bedroom which could easily be used as a home office or additional sitting/family room. Two bedrooms, both with fitted wardrobes and a family bathroom sit on the first floor The top floor provides a fantastic living space made up of the lounge and an almost six metre terrace to let you take in the city views. Driveway parking complete this great new style of home.

#### **First Floor**

Bedroom one 3.3m x 3.3m 10ft 8in x 10ft 8in Bedroom two 3.3m x 2.4m 10ft 8in x 7ft 8in Bathroom 2.1m x 2.0m 6ft 8in x 6ft 5in

#### Top Floor

Bedroom three 4.5m x 3.2m 14ft 7in x 10ft 4in Bedroom four 4.2m x 3.3m 13ft 7in x 10ft 8in En-suite 1.2m x 2.0m 3ft 9in x 6ft 5in

**APARTMENT LIVING** 