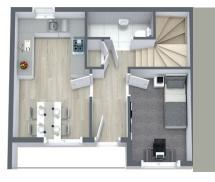

#### **Ground Floor**

Lounge/Dining/Kitchen 3.3m x 7.4m 10ft 8in x 24ft 2in Utility 2.2m x 2.4m 7ft 2in x 7ft 8in WC 2.1m x 0.93m 6ft 8in x 3ft 0in

#### **First Floor**

Bedroom one 3.3m x 3.3m 10ft 8in x 10ft 8in Bedroom two 3.3m x 2.4m 10ft 8in x 7ft 8in Bathroom 2.1m x 2.0m 6ft 8in x 6ft 5in

**Top Floor** 

Bedroom three 4.5m x 3.7m 14ft 7in x 12ft 1in En-suite 2.1m x 1.2m 6ft 8in x 3ft 9in Another new home to the Urban Union range, The Cairns is a mid or end terrace three bedroom home. Modern in layout with plenty of space and light, this impressive home delivers a roof terrace along with generous living spaces including the ground floor family sized open plan kitchen/dining area with integrated appliances. Also on the ground floor is a WC and bedroom which could easily be used as a home office or additional sitting/family room. Two bedrooms, both with fitted wardrobes and a family bathroom sit on the first floor The top floor provides a fantastic living space made up of the lounge and an almost six metre terrace to let you take in the city views. Driveway parking complete this great new style of home.