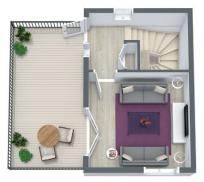

#### **First Floor**

Bedroom one 3.3m x 3.3m 10ft 8in x 10ft 8in Bedroom two 3.3m x 2.4m 10ft 8in x 7ft 8in Bathroom 2.1m x 2.0m 6ft 8in x 6ft 5in

**Top Floor** 

Bedroom three 4.5m x 3.7m 14ft 7in x 12ft 1in En-suite 2.1m x 1.2m 6ft 8in x 3ft 9in Another new home to the Urban Union range, The Cairns is a mid or end terrace three bedroom home. Modern in layout with plenty of space and light, this impressive home delivers a roof terrace along with generous living spaces including the ground floor family sized open plan kitchen/dining area with integrated appliances. Also on the ground floor is a WC and bedroom which could easily be used as a home office or additional sitting/family room. Two bedrooms, both with fitted wardrobes and a family bathroom sit on the first floor The top floor provides a fantastic living space made up of the lounge and an almost six metre terrace to let you take in the city views. Driveway parking complete this great new style of home.