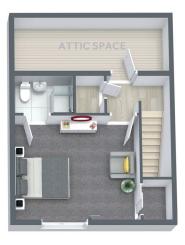

#### TOWNHOUSES

NOW AVAILABLE TO RESERVE

THE MUIR 3 Bedroom Townhouse
THE KAMAL 4 Bedroom Townhouse
THE NORFOLK 3 Bedroom Townhouse
THE CAIRNS 3 Bedroom Townhouse

THE MUIR 3 Bedroom Townhouse

Mid or end terrace modern three bedroom family home set over three levels and providing plenty of space and a great layout. This impressive home delivers generous living spaces including an open plan lounge, dining room and modern kitchen with integrated appliances which runs the full depth of the home. The ground floor is completed by a WC off the hall and a useful separate utility room. Two of the three bedrooms, both with fitted wardrobes, are on the first floor along with a family bathroom. On the top floor the principal bedroom offers a degree of privacy away from the rest of the home and offers great space, an en-suite shower room and various storage spaces including access to attic storage. Driveway parking and private gardens complete this great family home.

#### **First Floor**

Bedroom one 3.3m x 3.3m 10ft 8in x 10ft 8in Bedroom two 3.3m x 2.4m 10ft 8in x 7ft 8in Bathroom 2.1m x 2.0m 6ft 8in x 6ft 5in

**Top Floor** 

Bedroom three 4.5m x 3.7m 14ft 7in x 12ft 1in En-suite 2.1m x 1.2m 6ft 8in x 3ft 9in Another new home to the Urban Union range, The Cairns is a mid or end terrace three bedroom home. Modern in layout with plenty of space and light, this impressive home delivers a roof terrace along with generous living spaces including the ground floor family sized open plan kitchen/dining area with integrated appliances. Also on the ground floor is a WC and bedroom which could easily be used as a home office or additional sitting/family room. Two bedrooms, both with fitted wardrobes and a family bathroom sit on the first floor The top floor provides a fantastic living space made up of the lounge and an almost six metre terrace to let you take in the city views. Driveway parking complete this great new style of home.