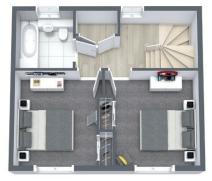

#### **First Floor**

Bedroom one 3.3m x 3.3m 10ft 8in x 10ft 8in Bedroom two 3.3m x 2.4m 10ft 8in x 7ft 8in Bathroom 2.1m x 2.0m 6ft 8in x 6ft 5in

**Top Floor** 

Bedroom three 4.5m x 3.7m 14ft 7in x 12ft 1in En-suite 2.1m x 1.2m 6ft 8in x 3ft 9in Another new home to the Urban Union range, The Cairns is a mid or end terrace three bedroom home. Modern in layout with plenty of space and light, this impressive home delivers a roof terrace along with generous living spaces including the ground floor family sized open plan kitchen/dining area with integrated appliances. Also on the ground floor is a WC and bedroom which could easily be used as a home office or additional sitting/family room. Two bedrooms, both with fitted wardrobes and a family bathroom sit on the first floor The top floor provides a fantastic living space made up of the lounge and an almost six metre terrace to let you take in the city views. Driveway parking complete this great new style of home.