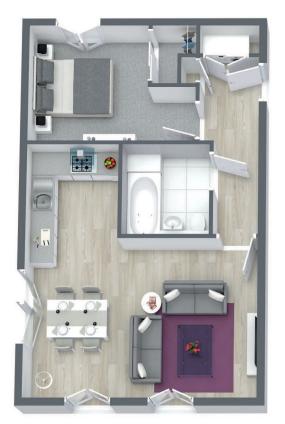

En-suite 2.1m x 1.3m 6ft 8in x 4ft 2in

Bedroom two 3.9m x 2.8m 12ft 7in x 9ft 1in

Bathroom 2.1m x 2.1m 6ft 8in x 6ft 8in THE MACKIE 1 Bedroom Apartment

Where compact spaces blend perfectly with big ideas. There are just two 'Mackie' one bedroom apartments in phase three at Laurieston Living. One on the first and one on the second floor of this end of terrace block. The Mackie maximises the internal space to deliver quality, comfort and flexibility in a cleverly designed layout. The L shaped open plan lounge/dining/kitchen has opening French style doors to enhance the natural light. The utility room is separate to ensure a noise free living space and the bedroom provides generous wardrobe space. The accommodation is completed by a bright bathroom with shower over bath. A great modern first home.

TWO PLOTS AVAILABLE: 2 & 4

Lounge/Dining 5.5m x 3.8m 18ft 0in x 12ft 4in Kitchen 2.1m x 2.2m 6ft 8in x 7ft 2in Bedroom 4.0m x 2.8m 13ft 1in x 9ft 1in Bathroom 2.1m x 2.1m 6ft 8in x 6ft 8in Similar in layout to The Mackie but with an additional fixed window panel in the lounge, The Coburg is a one off, one bedroom apartment on the top floor of this end of terrace block. The internal space is maximised to deliver quality, comfort and flexibility in a cleverly designed layout. The L shaped open plan lounge/dining/kitchen has opening French style doors and extra window to deliver even more light. The utility room is separate to ensure a noise free living space and the bedroom provides generous wardrobe space. The accommodation is completed by a bright bathroom with shower over bath. A great modern first home.

#### ONE PLOT AVAILABLE: 6

THE COBURG 1 Bedroom Apartment

Lounge/Dining 5.5m x 3.8m 18ft 0in x 12ft 4in Kitchen 2.1m x 2.2m 6ft 8in x 7ft 2in

Bedroom 4.0m x 2.8m

13ft 1in x 9ft 1in Bathroom

2.1m x 2.1m 6ft 8in x 6ft 8in URBAN UNION IS A WHOLLY OWNED ROBERTSON COMPANY, MAKING US PART OF ONE OF THE LARGEST FAMILY- OWNED CONSTRUCTION, INFRASTRUCTURE AND SUPPORT SERVICES BUSINESSES IN THE UK.