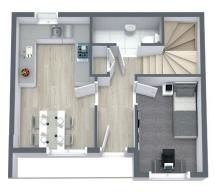

#### TOWNHOUSES

NOW AVAILABLE TO RESERVE

THE MUIR 3 Bedroom Townhouse
THE KAMAL 4 Bedroom Townhouse
THE NORFOLK 3 Bedroom Townhouse
THE CAIRNS 3 Bedroom Townhouse

THE MUIR 3 Bedroom Townhouse

Mid or end terrace modern three bedroom family home set over three levels and providing plenty of space and a great layout. This impressive home delivers generous living spaces including an open plan lounge, dining room and modern kitchen with integrated appliances which runs the full depth of the home. The ground floor is completed by a WC off the hall and a useful separate utility room. Two of the three bedrooms, both with fitted wardrobes, are on the first floor along with a family bathroom. On the top floor the principal bedroom offers a degree of privacy away from the rest of the home and offers great space, an en-suite shower room and various storage spaces including access to attic storage. Driveway parking and private gardens complete this great family home.

#### **Ground Floor**

Lounge/Dining/Kitchen 3.3m x 7.4m 10ft 8in x 24ft 2in Utility 2.2m x 2.4m 7ft 2in x 7ft 8in WC 2.1m x 0.93m 6ft 8in x 3ft 0in