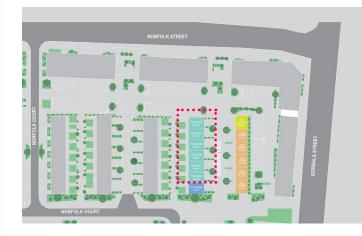

#### TOWNHOUSES

NOW AVAILABLE TO RESERVE

THE MUIR 3 Bedroom Townhouse
THE KAMAL 4 Bedroom Townhouse
THE NORFOLK 3 Bedroom Townhouse
THE CAIRNS 3 Bedroom Townhouse

THE MUIR 3 Bedroom Townhouse

Mid or end terrace modern three bedroom family home set over three levels and providing plenty of space and a great layout. This impressive home delivers generous living spaces including an open plan lounge, dining room and modern kitchen with integrated appliances which runs the full depth of the home. The ground floor is completed by a WC off the hall and a useful separate utility room. Two of the three bedrooms, both with fitted wardrobes, are on the first floor along with a family bathroom. On the top floor the principal bedroom offers a degree of privacy away from the rest of the home and offers great space, an en-suite shower room and various storage spaces including access to attic storage. Driveway parking and private gardens complete this great family home.

SIX PLOTS AVAILABLE: 58, 59, 60, 61, 62, 63