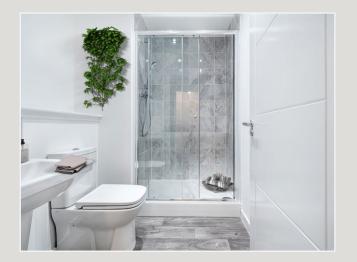

#### Bathrooms

- Contemporary white sanitary ware.
- Contemporary chrome taps.
- Bar style chrome thermostatic shower to en-suites.
- Bathrooms have electric showers and screen over bath.
- Full height ceramic tiling to shower area.
- Half height ceramic tiling to walls incorporating sanitary ware in main bathrooms.
- LED downlighters to ceiling in main bathroom and en-suite