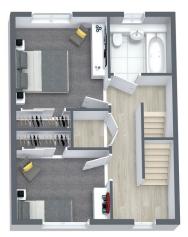

#### TOWNHOUSES

NOW AVAILABLE TO RESERVE

THE MUIR 3 Bedroom Townhouse
THE KAMAL 4 Bedroom Townhouse
THE NORFOLK 3 Bedroom Townhouse
THE CAIRNS 3 Bedroom Townhouse

THE MUIR 3 Bedroom Townhouse

Mid or end terrace modern three bedroom family home set over three levels and providing plenty of space and a great layout. This impressive home delivers generous living spaces including an open plan lounge, dining room and modern kitchen with integrated appliances which runs the full depth of the home. The ground floor is completed by a WC off the hall and a useful separate utility room. Two of the three bedrooms, both with fitted wardrobes, are on the first floor along with a family bathroom. On the top floor the principal bedroom offers a degree of privacy away from the rest of the home and offers great space, an en-suite shower room and various storage spaces including access to attic storage. Driveway parking and private gardens complete this great family home.

#### **First Floor**

Bedroom one 3.3m x 3.3m 10ft 8in x 10ft 8in Bedroom two 3.3m x 2.4m 10ft 8in x 7ft 8in Bathroom 2.1m x 2.0m 6ft 8in x 6ft 5in

**Top Floor** 

Bedroom three 4.5m x 3.7m 14ft 7in x 12ft 1in En-suite 2.1m x 1.2m 6ft 8in x 3ft 9in Another new home to the Urban Union range, The Cairns is a mid or end terrace three bedroom home. Modern in layout with plenty of space and light, this impressive home delivers a roof terrace along with generous living spaces including the ground floor family sized open plan kitchen/dining area with integrated appliances. Also on the ground floor is a WC and bedroom which could easily be used as a home office or additional sitting/family room. Two bedrooms, both with fitted wardrobes and a family bathroom sit on the first floor The top floor provides a fantastic living space made up of the lounge and an almost six metre terrace to let you take in the city views. Driveway parking complete this great new style of home.