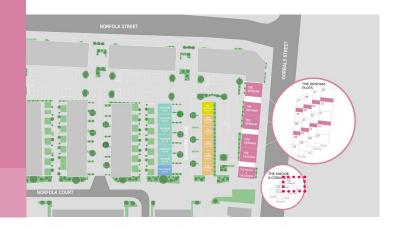

SIX PLOTS AVAILABLE: 58, 59, 60, 61, 62, 63

#### FIVE PLOTS AVAILABLE: 52, 53, 54, 55, 56

THE CAIRNS 3 Bedroom Townhouse

**ONE PLOT AVAILABLE: 51** 

#### **ONE PLOT AVAILABLE: 57**

THE KAMAL 4 Bedroom Townhouse

#### TWENTY PLOTS AVAILABLE: 1,3,5,7,8,9,10,11,12,13,14,15,16,17,18,19,20,21,22 & 23

THE DENHAM 2 Bedroom Apartment

Lounge/Dining/Kitchen 3.9m x 6.0m 12ft 7in x 19ft 6in

Bedroom one 3.4m x 3.2m 11ft 1in x 10ft 4in

TWO PLOTS AVAILABLE: 2 & 4

Lounge/Dining 5.5m x 3.8m 18ft 0in x 12ft 4in Kitchen 2.1m x 2.2m 6ft 8in x 7ft 2in Bedroom 4.0m x 2.8m 13ft 1in x 9ft 1in Bathroom 2.1m x 2.1m 6ft 8in x 6ft 8in Similar in layout to The Mackie but with an additional fixed window panel in the lounge, The Coburg is a one off, one bedroom apartment on the top floor of this end of terrace block. The internal space is maximised to deliver quality, comfort and flexibility in a cleverly designed layout. The L shaped open plan lounge/dining/kitchen has opening French style doors and extra window to deliver even more light. The utility room is separate to ensure a noise free living space and the bedroom provides generous wardrobe space. The accommodation is completed by a bright bathroom with shower over bath. A great modern first home.

#### ONE PLOT AVAILABLE: 6

THE COBURG 1 Bedroom Apartment

Lounge/Dining 5.5m x 3.8m 18ft 0in x 12ft 4in Kitchen 2.1m x 2.2m 6ft 8in x 7ft 2in

Bedroom 4.0m x 2.8m

13ft 1in x 9ft 1in Bathroom

2.1m x 2.1m 6ft 8in x 6ft 8in URBAN UNION IS A WHOLLY OWNED ROBERTSON COMPANY, MAKING US PART OF ONE OF THE LARGEST FAMILY- OWNED CONSTRUCTION, INFRASTRUCTURE AND SUPPORT SERVICES BUSINESSES IN THE UK.